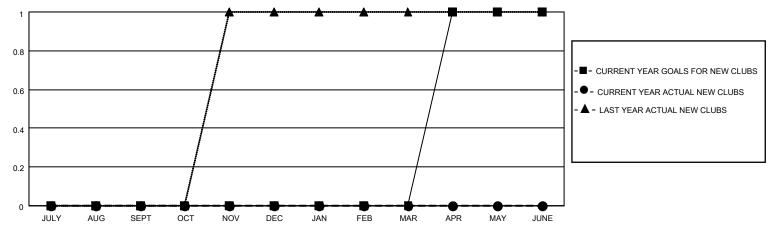

#### GOALS AND ACTUAL NEW CLUBS CUMULATIVE

## District 20 K2

| Clubs                 |               |           |               | Members               |                        |                         |                                                    |
|-----------------------|---------------|-----------|---------------|-----------------------|------------------------|-------------------------|----------------------------------------------------|
| RESULTS FOR 2023-2024 |               |           |               | RESULTS FOR 2023-2024 |                        |                         |                                                    |
| QUARTER               | NEW CLUB GOAL | NEW CLUBS | DROPPED CLUBS | QUARTER MEME          | BER GROWTH NET<br>GOAL | MEMBER GROWTH<br>ACTUAL | DROPPED<br>MEMBERS ACTUAL<br>(including transfers) |
| JULY/AUG/SEPT         | 0             | 0         | 0             | JULY/AUG/SEPT         | 14                     | 21                      | 11                                                 |
| OCT/NOV/DEC           | 0             | 0         | 0             | OCT/NOV/DEC           | 14                     | 0                       | 0                                                  |
| JAN/FEB/MAR           | 0             | 0         | 0             | JAN/FEB/MAR           | 14                     | 0                       | 0                                                  |
| APR/MAY/JUNE          | 1             | 0         | 0             | APR/MAY/JUNE          | 14                     | 0                       | 0                                                  |