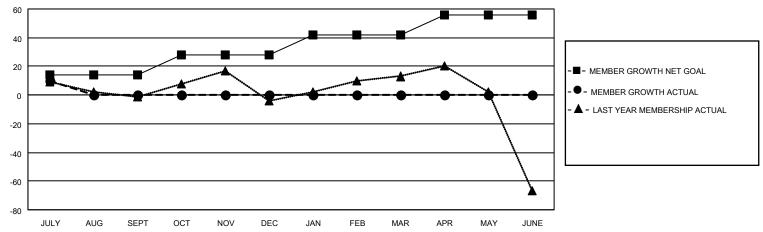

#### GOALS AND ACTUAL MEMBERS CUMULATIVE

| DROPPED CLUBS: 0 |    | 6 CLUBS OF 37 ADDED 1 OR<br>MORE NEW MEMBERS | GENDER DISTRIBUTION           |              |  |
|------------------|----|----------------------------------------------|-------------------------------|--------------|--|
|                  |    | WORL NEW WEWBERG                             | MALE                          | 755 (59.31%) |  |
|                  |    |                                              | FEMALE                        | 517 (40.61%) |  |
| DROPPED MEMBERS  |    |                                              | NON BINARY                    | 0 (0.00%)    |  |
|                  |    |                                              | PREFER NOT TO ANSWER          | 1 (0.08%)    |  |
| DECEASED         | 2  |                                              |                               | ,            |  |
| CLUB CANCELLED   | 0  | CLICK HERE FOR CUMULATIVE                    | TOTAL FAMILY UNIT MEMBERS 191 |              |  |
| OTHER            | 9  | MEMBERSHIP DATA                              |                               |              |  |
| TOTAL            | 11 |                                              | FAMILY MEMBERS PAYING HAI     | F DUES 101   |  |
|                  |    |                                              |                               |              |  |

## District 20 K2

| Clubs                 |               |           |               | Members               |                        |                         |                                                    |
|-----------------------|---------------|-----------|---------------|-----------------------|------------------------|-------------------------|----------------------------------------------------|
| RESULTS FOR 2023-2024 |               |           |               | RESULTS FOR 2023-2024 |                        |                         |                                                    |
| QUARTER               | NEW CLUB GOAL | NEW CLUBS | DROPPED CLUBS | QUARTER MEME          | BER GROWTH NET<br>GOAL | MEMBER GROWTH<br>ACTUAL | DROPPED<br>MEMBERS ACTUAL<br>(including transfers) |
| JULY/AUG/SEPT         | 0             | 0         | 0             | JULY/AUG/SEPT         | 14                     | 21                      | 11                                                 |
| OCT/NOV/DEC           | 0             | 0         | 0             | OCT/NOV/DEC           | 14                     | 0                       | 0                                                  |
| JAN/FEB/MAR           | 0             | 0         | 0             | JAN/FEB/MAR           | 14                     | 0                       | 0                                                  |
| APR/MAY/JUNE          | 1             | 0         | 0             | APR/MAY/JUNE          | 14                     | 0                       | 0                                                  |